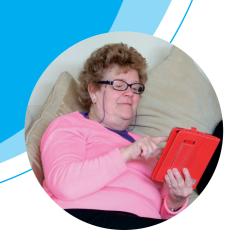

## **Tablet**Quick Guide

**Messages:** To view messages press this button. When a new message has arrived the icon will flash on and off to alert you.

**Information:** Press this button to access your results display, information browser and training videos.